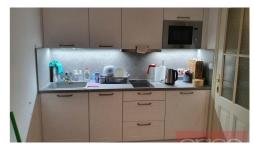

We offer for rent a one bedroom apartment after complete reconstruction on the 2nd floor of an apartment building with an elevator in a sought-after location in Prague 1, only a 5-minute walk from Wenceslas Square and Karlovo náměstí Square. The spacious apartment has a total area of 63 sqm and offers an entrance hall, living room, fully equipped kitchen, bedroom and bathroom. The apartment can be rented furnished or unfurnished. The apartment's furnishings include wooden parquet floors, quality tiles, high ceilings, stucco decoration, gas boiler, washing machine. The 19th-century house has undergone sensitive reconstruction while preserving the original historical elements of the house. Attractive location near Wenceslas Square, all civic amenities and excellent transport connections. The apartment is located a few minutes from the Štěpánská tram stop or the Karlovo náměstíSquare, I.P. Pavlova, Muzeum and Můstek metro stations. Possibility of renting a garage space for an extra fee. Available from July 25, 2025.