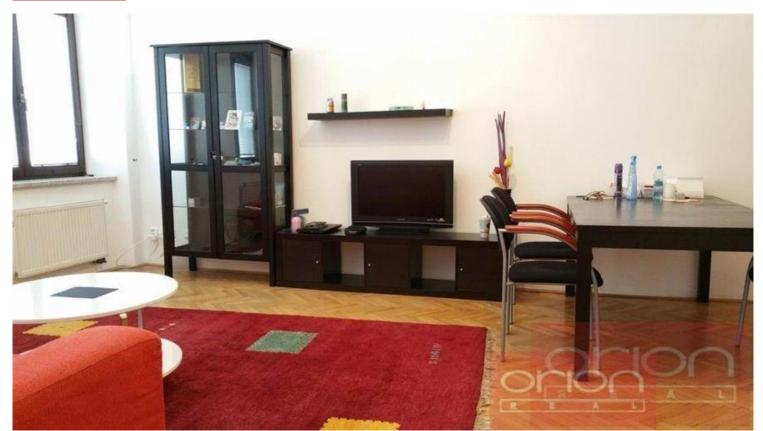

We offer for rent a one bedroom apartment after complete reconstruction on the 2nd floor of an apartment building with an elevator in a sought-after location in Prague 1, only a 5-minute walk from Wenceslas Square and Karlovo náměstí Square. The spacious apartment has a total area of 63 sqm and offers an entrance hall, living room, fully equipped kitchen, bedroom and bathroom. The apartment can be rented furnished or unfurnished. The apartment's furnishings include wooden parquet floors, quality tiles, high ceilings, stucco decoration, gas boiler, washing machine. The 19th-century house has undergone sensitive reconstruction while preserving the original historical elements of the house. Attractive location near Wenceslas Square, all civic amenities and excellent transport connections. The apartment is located a few minutes from the Štěpánská tram stop or the Karlovo náměstíSquare, I.P. Pavlova, Muzeum and Můstek metro stations. Possibility of renting a garage space for an extra fee. Available from July 25, 2025.