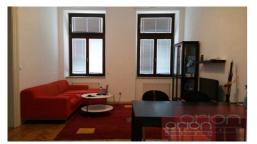

We offer for rent a one bedroom apartment after complete reconstruction on the 2nd floor of an apartment building with an elevator in a sought-after location in Prague 1, only a 5-minute walk from Wenceslas Square and Karlovo náměstí Square. The spacious apartment has a total area of 63 sqm and offers an entrance hall, living room, fully equipped kitchen, bedroom and bathroom. The apartment can be rented furnished or unfurnished. The apartment's furnishings include wooden parquet floors, quality tiles, high ceilings, stucco decoration, gas boiler, washing machine. The 19th-century house has undergone sensitive reconstruction while preserving the original historical elements of the house. Attractive location near Wenceslas Square, all civic amenities and excellent transport connections. The apartment is located a few minutes from the Štěpánská tram stop or the Karlovo náměstíSquare, I.P. Pavlova, Muzeum and Můstek metro stations. Possibility of renting a garage space for an extra fee. Available from July 25, 2025.