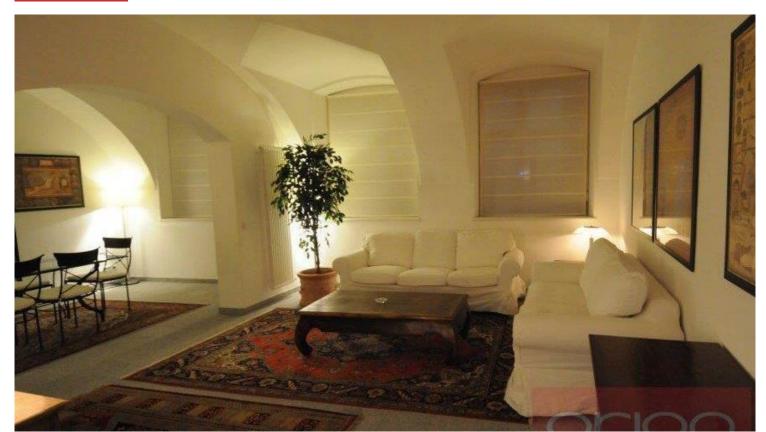

We offer for rent a luxurious furnished one bedroom apartment on the ground floor of a historic building in Prague 1. The 94 sqm apartment offers an entrance hall, a spacious living room, 1 bedroom, a fully equipped kitchen, a bathroom with a bathtub, a toilet, a dressing room and a pantry. The apartment has preserved Renaissance vaults and is equipped with wooden parquets, tiles, satellite and internet connection. The entrance to the apartment is from a small private garden of 14 sqm, situated towards the common yard with trees and a fountain. Attractive location Malá Strana, all civic accessibility and excellent transport connections. The apartment is located just 10 minutes from the Anděl metro station, near the French Lycée and the Nový Smíchov shopping center.