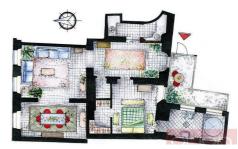

## 49,275 CZK/per month

+ 2500 CZK house charges + energies

| registration number | 0044       |
|---------------------|------------|
| type of contract    | rent       |
| area                | 94 sqm     |
| terrace             | no         |
| available from      | 20.09.2024 |

| Apartment for rent: | Praha | 1- Malá | Strana, | Vlašská |
|---------------------|-------|---------|---------|---------|
| Vlašská, Praha 1    |       |         |         |         |

| property type     | flat         |
|-------------------|--------------|
| disposition       | 2+1          |
| floor             | ground floor |
| PENB energy label | G            |
|                   |              |

We offer for rent a luxurious furnished one bedroom apartment on the ground floor of a historic building in Prague 1. The 94 sqm apartment offers an entrance hall, a spacious living room, 1 bedroom, a fully equipped kitchen, a bathroom with a bathtub, a toilet, a dressing room and a pantry. The apartment has preserved Renaissance vaults and is equipped with wooden parquets, tiles, satellite and internet connection. The entrance to the apartment is from a small private garden of 14 sqm, situated towards the common yard with trees and a fountain. Attractive location Malá Strana, all civic accessibility and excellent transport connections. The apartment is located just 10 minutes from the Anděl metro station, near the French Lycée and the Nový Smíchov shopping center.