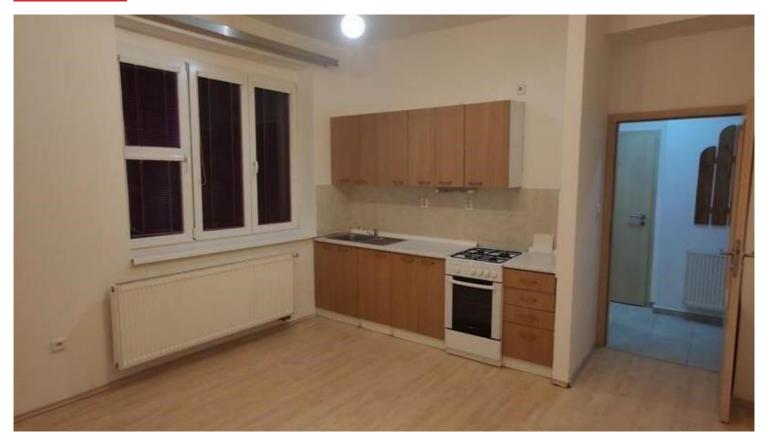

| property type     | flat         |
|-------------------|--------------|
| disposition       | 1+kk         |
| floor             | ground floor |
| PENB energy label | С            |

We offer for rent a nice, unfurnished studio apartment of 27 sqm on the ground floor of well maintened building with an elevator, situated in Prague 8 - Kobylisy, just a few steps from Kobylisy metro and tram stations. The apartment offers one room with kitchenette, storage, bathroom with shower and toilet. Wooden and tile floors, gas boiler for heating and hot water. Kobylisy is nice part of Prague with all civic amenities and excellent transport links. Nearby is Šutka swimming pool, restaurants, shops. Available from January 1.2025, viewings now.