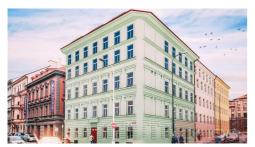

| Restaurant for rent: Praha 1 - Nové Město, Pe | trská |
|-----------------------------------------------|-------|
| Petrská, Praha 1                              |       |

| commercial      |
|-----------------|
| restaurant, bar |
| 1 sqm           |
| at the house    |
|                 |

We offer for rent a furnished restaurant in the underground floor (out of a total of 7) of a completely renovated apartment building with an elevator, which is located in Petrská Street in Prague 1 - New Town. The total area of the restaurant facility is 235.80 sqm. The building is located in a busy and highly desirable location of Prague 1, a few minutes from the Florenc tram and metro station. There are all civic amenities and excellent transport accessibility by car and public transport. Around the house there are many shops, cultural and sports facilities, restaurants, cafes, all within walking distance.