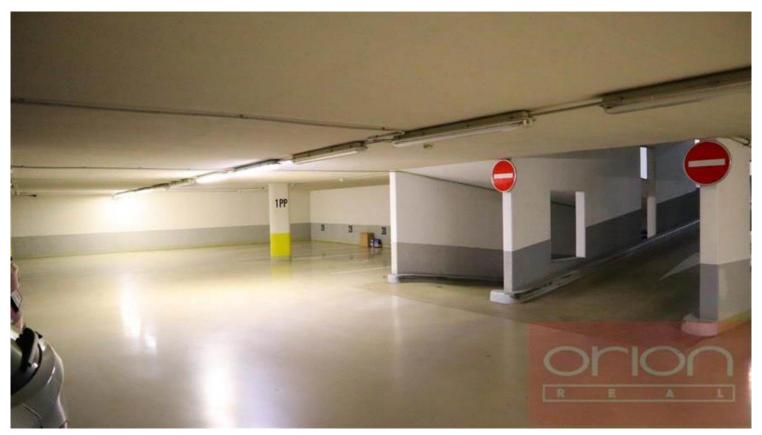

## 5,000 CZK/per month

Parking space in underground garages for rent: Praha 2- Vinohrady, Italská Italská, Praha 2

| registration number | 25023      | property type     | commercial       |
|---------------------|------------|-------------------|------------------|
| type of contract    | rent       | property subtype  | other commercial |
| area                | 25 sqm     | floor             | basement         |
| terrace             | no         | PENB energy label | G                |
| available from      | 15.02.2025 |                   |                  |

We offer for rent a parking space in an underground garage in a renovated neo-renaissance house from the end of the 19th century in the sought-after location of Prague 2 - Vinohrady. The residential house has been completely renovated with all architectural elements preserved and is equipped with a camera system and security. The house includes a renowned Italian pastry shop with products imported directly from Italy. The location has all civic amenities and excellent transport accessibility by car and public transport. The house is located just a few steps from the Náměstí Míru metro station, a few minutes walk to Wenceslas Square. Nearby are many cafes, renowned restaurants, bistros, local shops, and the popular Riegrovy sady park.