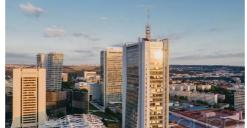

We offer for rent exclusive office space of 34 sqm in the iconic City Empiria building in Prague 4 - Pankrác. The premises are located on the 7th floor, from where there is a beautiful view of Prague. A modern building with a reception desk, the possibility of parking in underground garages, is located right next to the metro line C – Pankrác and is adjacent to the shopping center Arkády Pankrác. There are other office spaces available for rent of various sizes (from 21 sqm up to 977 sqm). The listed price is introductory.