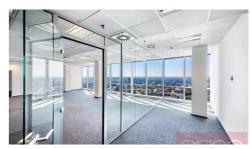

We offer for rent exclusive office space of 34 sqm in the iconic City Empiria building in Prague 4 - Pankrác. The premises are located on the 7th floor, from where there is a beautiful view of Prague. A modern building with a reception desk, the possibility of parking in underground garages, is located right next to the metro line C – Pankrác and is adjacent to the shopping center Arkády Pankrác. There are other office spaces available for rent of various sizes (from 21 sqm up to 977 sqm). The listed price is introductory.