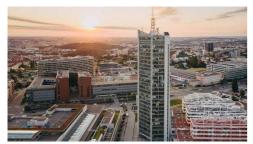

We offer for rent exclusive office space of 34 sqm in the iconic City Empiria building in Prague 4 - Pankrác. The premises are located on the 7th floor, from where there is a beautiful view of Prague. A modern building with a reception desk, the possibility of parking in underground garages, is located right next to the metro line C – Pankrác and is adjacent to the shopping center Arkády Pankrác. There are other office spaces available for rent of various sizes (from 21 sqm up to 977 sqm). The listed price is introductory.