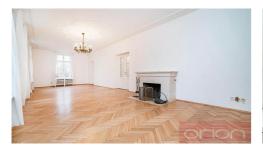

Representative villa from the 30th with outdoor pool and garden located in prestigious part of Prague 5 - Smíchov. Location with easy access to the German school and French school, to the center and to the airport. The house has a total area 350 sqm and offers entry hall, spacious living room with fireplace and access to the garden and terrace, dining room, fully fitted kitchen, four bedrooms, three bathrooms, three toilets, dressing room, cellar, boiler room. Parquet and tiles floors, original features, fireplace, gas heating. Two car garage. Well kept garden 960 sqm. Bus stop is just a minute walk. Very good connection to the center, metro station Anděl, shopping mall Nový Smíchov. Rent Eur 4.000/month. Available October 15th, 2024. Viewing now.