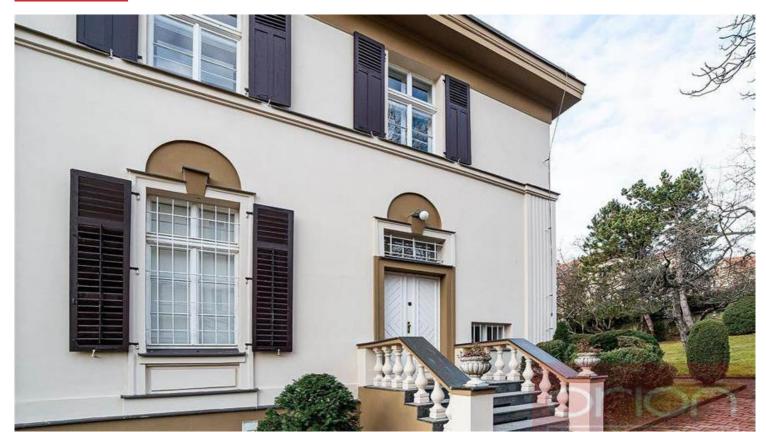

| Family house with | garden for rent in | Prague 5 - S | imíchov, Na I | Hřebenkách |
|-------------------|--------------------|--------------|---------------|------------|
| Tichá, Praha 5    |                    |              |               |            |

Representative villa from the 30th with outdoor pool and garden located in prestigious part of Prague 5 - Smíchov. Location with easy access to the German school and French school, to the center and to the airport. The house has a total area 350 sqm and offers entry hall, spacious living room with fireplace and access to the garden and terrace, dining room, fully fitted kitchen, four bedrooms, three bathrooms, three toilets, dressing room, cellar, boiler room. Parquet and tiles floors, original features, fireplace, gas heating. Two car garage. Well kept garden 960 sqm. Bus stop is just a minute walk. Very good connection to the center, metro station Anděl, shopping mall Nový Smíchov. Rent Eur 4.000/month. Available October 15th, 2024. Viewing now.