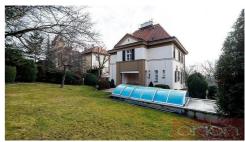

Representative villa from the 30th with outdoor pool and garden located in prestigious part of Prague 5 - Smíchov. Location with easy access to the German school and French school, to the center and to the airport. The house has a total area 350 sqm and offers entry hall, spacious living room with fireplace and access to the garden and terrace, dining room, fully fitted kitchen, four bedrooms, three bathrooms, three toilets, dressing room, cellar, boiler room. Parquet and tiles floors, original features, fireplace, gas heating. Two car garage. Well kept garden 960 sqm. Bus stop is just a minute walk. Very good connection to the center, metro station Anděl, shopping mall Nový Smíchov. Rent Eur 4.000/month. Available October 15th, 2024. Viewing now.