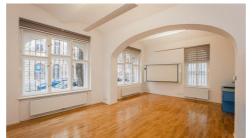

We offer for rent unfurnished commercial premises with a total area of 74 sqm on the 1st floor of a representative building with an elevator after a complete renovation while preserving the original architectural elements in an attractive location of Prague 2 - Vinohrady. The interior consists of an entrance hall, 3 rooms, a storage room and a toilet. The premises are suitable for offices or medical facilities, the basement provides storage or technical facilities. The adjacent land is closed and has parking spaces and a relaxation area. The location has all civic amenities and excellent transport accessibility by car and public transport, within walking distance of I.P. Pavlova Square, where there is a metro and tram station. Convenient location near the D1 highway and the inner Prague Ring Road. Available from June 2025.