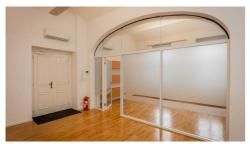

We offer for rent unfurnished commercial premises with a total area of 74 sqm on the 1st floor of a representative building with an elevator after a complete renovation while preserving the original architectural elements in an attractive location of Prague 2 - Vinohrady. The interior consists of an entrance hall, 3 rooms, a storage room and a toilet. The premises are suitable for offices or medical facilities, the basement provides storage or technical facilities. The adjacent land is closed and has parking spaces and a relaxation area. The location has all civic amenities and excellent transport accessibility by car and public transport, within walking distance of I.P. Pavlova Square, where there is a metro and tram station. Convenient location near the D1 highway and the inner Prague Ring Road. Available from June 2025.