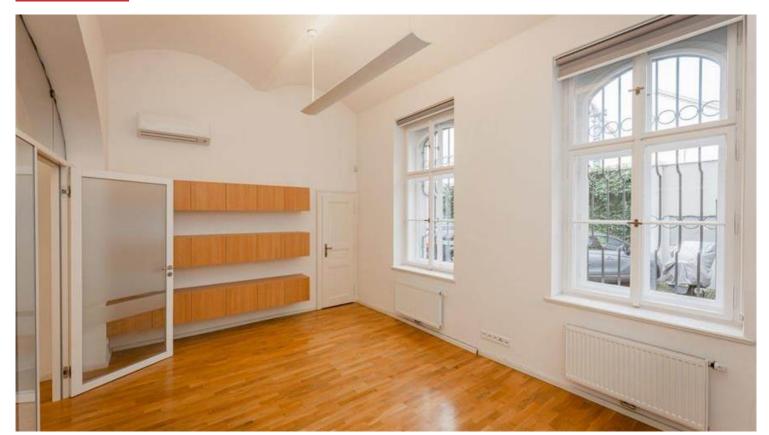

We offer for rent unfurnished commercial premises with a total area of 74 sqm on the 1st floor of a representative building with an elevator after a complete renovation while preserving the original architectural elements in an attractive location of Prague 2 - Vinohrady. The interior consists of an entrance hall, 3 rooms, a storage room and a toilet. The premises are suitable for offices or medical facilities, the basement provides storage or technical facilities. The adjacent land is closed and has parking spaces and a relaxation area. The location has all civic amenities and excellent transport accessibility by car and public transport, within walking distance of I.P. Pavlova Square, where there is a metro and tram station. Convenient location near the D1 highway and the inner Prague Ring Road. Available from June 2025.