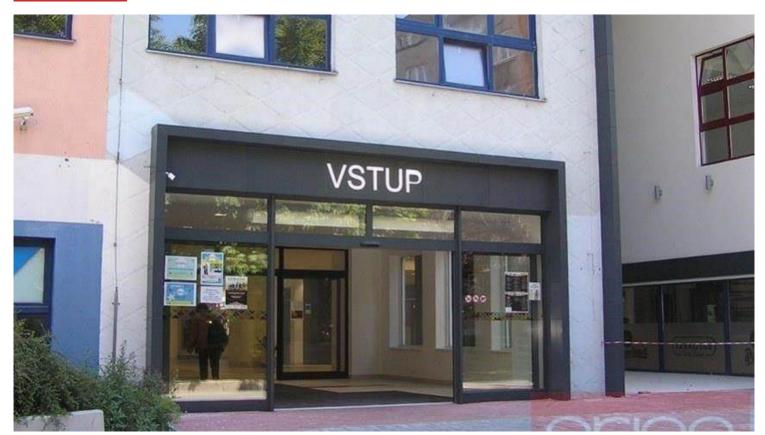

## 7,237 CZK/per month

Office space for rent in commercial center Velká Ohrada: Prusíkova, Praha 5 - Stodůlky

Prusíkova, Praha 13

+ building charges 1974 CZK + energies 1645 CZK + security deposit 18422 CZK

We offer for rent an office space of 23,95 sqm in the commercial and administrative center Velká Ohrada in Prague 5 - Stodůlky, which is right in the center of the Velká Ohrada housing estate with 14,000 people. All office areas are located on the 3rd and 4th floors, fully networked, including alarm security and preparation for air conditioning. There are outdoor terraces intended only for offices for the purpose of relaxation with the possibility of using outdoor seating as well. The entire building is structurally built in the form of a reinforced concrete skeleton, which allows for maximum layout variability. If required, the offices can be modified in terms of construction and layout according to the customer's wishes. On the 1st and 2nd floors of the four-story building, there are shopping areas and arcades + an outdoor terrace, the building has 2 elevators, barrier-free entrance, parking, alarm system, PC networks, Wi-Fi, district heating, own substation. Very good accessibility by car, bus and metro to Lužiny and Luka stations. Close access to the Prague ring road. More options ON REQUEST in the office.