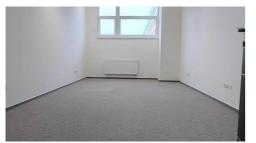

We offer for rent an office space of 27.3 sqm in the commercial and administrative center Velká Ohrada in Prague 5 - Stodůlky, which is right in the center of the Velká Ohrada housing estate with 14,000 people. All office areas are located on the 3rd and 4th floors, fully networked, including alarm security and preparation for air conditioning. There are outdoor terraces intended only for offices for the purpose of relaxation with the possibility of using outdoor seating as well. The entire building is structurally built in the form of a reinforced concrete skeleton, which allows for maximum layout variability. If required, the offices can be modified in terms of construction and layout according to the customer's wishes. On the 1st and 2nd floors of the four-story building, there are shopping areas and arcades + an outdoor terrace, the building has 2 elevators, barrier-free entrance, parking, alarm system, PC networks, Wi-Fi, district heating, own substation. Very good accessibility by car, bus and metro to Lužiny and Luka stations. Close access to the Prague ring road. More options ON REQUEST in the office.