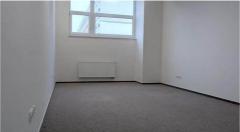

We offer for rent an office space of 27.3 sqm in the commercial and administrative center Velká Ohrada in Prague 5 - Stodůlky, which is right in the center of the Velká Ohrada housing estate with 14,000 people. All office areas are located on the 3rd and 4th floors, fully networked, including alarm security and preparation for air conditioning. There are outdoor terraces intended only for offices for the purpose of relaxation with the possibility of using outdoor seating as well. The entire building is structurally built in the form of a reinforced concrete skeleton, which allows for maximum layout variability. If required, the offices can be modified in terms of construction and layout according to the customer's wishes. On the 1st and 2nd floors of the four-story building, there are shopping areas and arcades + an outdoor terrace, the building has 2 elevators, barrier-free entrance, parking, alarm system, PC networks, Wi-Fi, district heating, own substation. Very good accessibility by car, bus and metro to Lužiny and Luka stations. Close access to the Prague ring road. More options ON REQUEST in the office.