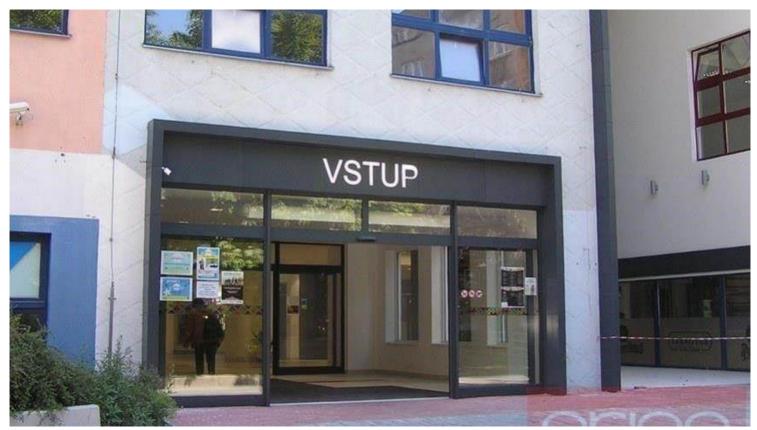

We offer for rent an office space of 27.3 sqm in the commercial and administrative center Velká Ohrada in Prague 5 - Stodůlky, which is right in the center of the Velká Ohrada housing estate with 14,000 people. All office areas are located on the 3rd and 4th floors, fully networked, including alarm security and preparation for air conditioning. There are outdoor terraces intended only for offices for the purpose of relaxation with the possibility of using outdoor seating as well. The entire building is structurally built in the form of a reinforced concrete skeleton, which allows for maximum layout variability. If required, the offices can be modified in terms of construction and layout according to the customer's wishes. On the 1st and 2nd floors of the four-story building, there are shopping areas and arcades + an outdoor terrace, the building has 2 elevators, barrier-free entrance, parking, alarm system, PC networks, Wi-Fi, district heating, own substation. Very good accessibility by car, bus and metro to Lužiny and Luka stations. Close access to the Prague ring road. More options ON REQUEST in the office.