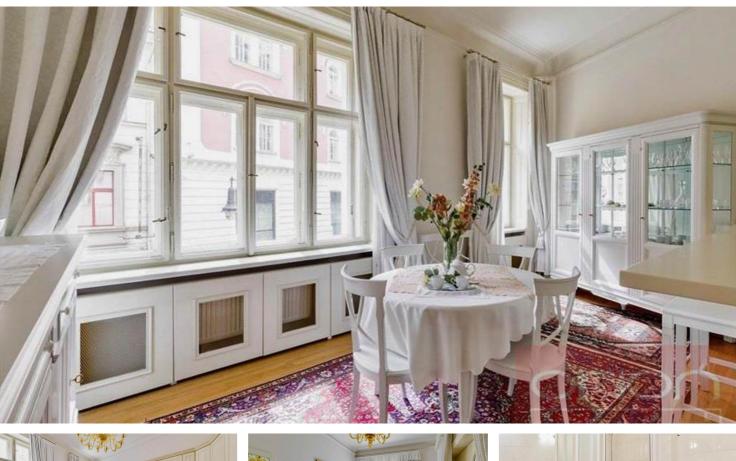

We offer for rent luxury three bedroom apartment on the 3rd floor of a completely renovated building with a lift, in an attractive location of Prague 1 - Nové Město, near the Palladium shopping center. The apartment is fully furnished and its total area of 122 sqm offers an entrance hall, a living room with a fully equipped kitchen and dining room, 3 bedrooms, a bathroom with a shower, bathtub and a toilet. The apartment has built-in wardrobes, air conditioning, washing machine, parquet floors and tiles. The house is located just a few steps from Náměstí Republiky Square, where there is a metro and tram station, within walking distance of Wenceslas Square and Old Town Square. Excellent location right in the center of Prague. Rent 2.100 EUR.