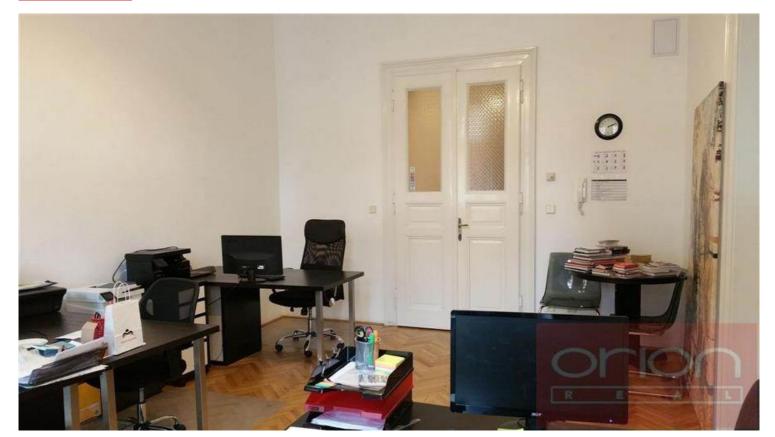

We offer for rent office space after a complete reconstruction on the 2nd floor of a renovated building with an elevator and a garage in the sought-after location of Prague 1 - Nové Město. The total area of 63 sqm offers an entrance hall, two rooms (26 sqm, 12.5 sqm), a kitchenette, a bathroom and a toilet. The offices have new wooden parquet floors, high ceilings. The building is located in a busy and very desirable location of Prague 1, just 5 minutes from Wenceslas Square, there are all civic amenities and excellent transport accessibility by car and public transport. The Muzeum, I. P. Pavlova, Karlovo náměstí and Můstek metro stations are just a few minutes from the house, as is the access to the Prague main road by car. There are countless restaurants, cafes, bistros, shops, department stores and other services in the vicinity of the house, all within walking distance. Possibility of renting a parking space in the garage for an extra fee. Available from July 25, 2025.