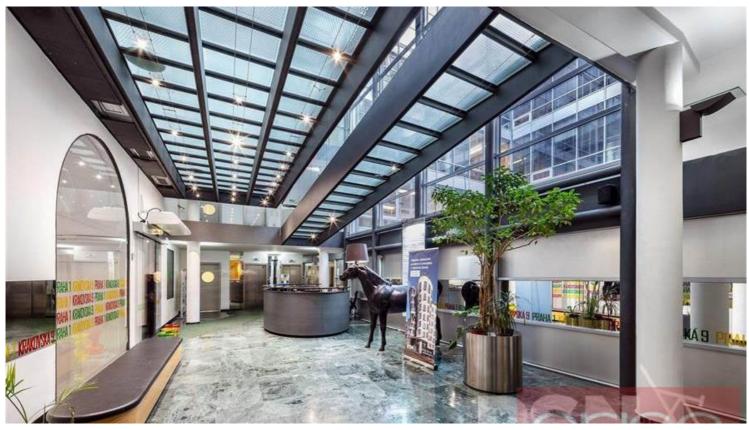

We offer office space for rent of 46 sqm in a representative building with a reception in Prague 1, just a few meters from Wenceslas Square. The unfurnished offices consist of two rooms, there is a shared kitchenette and toilets. Excellent location, right in the center of Prague with excellent transport connections by car and public transport, metro station in close proximity, as well as the Main Train Station. Possibility of renting a garage space for an extra fee.