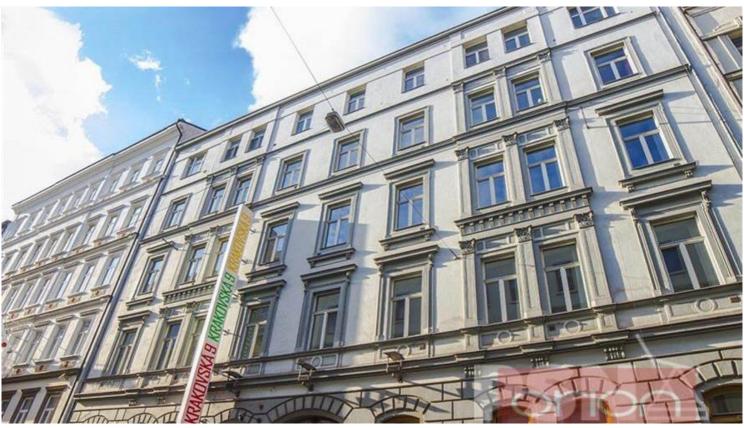

## 23,500 CZK/per month

+ services 120 CZK/sqm/month

**Office space for rent: Prague 2, Nové město, Krakovská street** Krakovská, Praha 1

| registration number | 25011      | property type     | commercial   |  |
|---------------------|------------|-------------------|--------------|--|
| type of contract    | rent       | property subtype  | office space |  |
| area                | 46 sqm     | floor             | ground floor |  |
| terrace             | no         | PENB energy label | С            |  |
| available from      | 20.01.2025 |                   |              |  |

We offer office space for rent of 47 sqm in a representative building with a reception in Prague 1, just a few meters from Wenceslas Square. The unfurnished offices consist of two rooms, there is a shared kitchenette and toilets. Excellent location, right in the center of Prague with excellent transport connections by car and public transport, metro station in close proximity, as well as the Main Train Station. Possibility of renting a garage space for an extra fee.