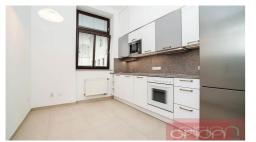

We offer for rent a completely renovated office on the 4th floor. Unfurnished office in a renovated 19th century apartment building with elevator, located in Štěpánská street in Prague 1 - Nové Město. Spacious office with 110 m2 offers fully fitted kitchenette, 3 rooms, satellite, new wooden parquet floors, bathroom and separate toilet. The house with unfurnished office is located in a busy and highly desirable area of Prague 1, just 5 minutes walk from Wenceslas Square. All civic amenities and excellent transport accessibility by car and public transport. The Muzeum, I. P. Pavlova, Karlovo náměstí and Můstek metro stations are just a few minutes away, as well as the exit to the Prague main highway. Garage parking is available for the office for an extra fee.