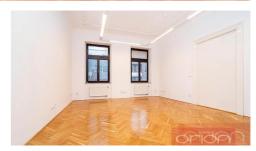

We offer for rent a completely renovated office on the 4th floor. Unfurnished office in a renovated 19th century apartment building with elevator, located in Štěpánská street in Prague 1 - Nové Město. Spacious office with 110 m2 offers fully fitted kitchenette, 3 rooms, satellite, new wooden parquet floors, bathroom and separate toilet. The house with unfurnished office is located in a busy and highly desirable area of Prague 1, just 5 minutes walk from Wenceslas Square. All civic amenities and excellent transport accessibility by car and public transport. The Muzeum, I. P. Pavlova, Karlovo náměstí and Můstek metro stations are just a few minutes away, as well as the exit to the Prague main highway. Garage parking is available for the office for an extra fee.