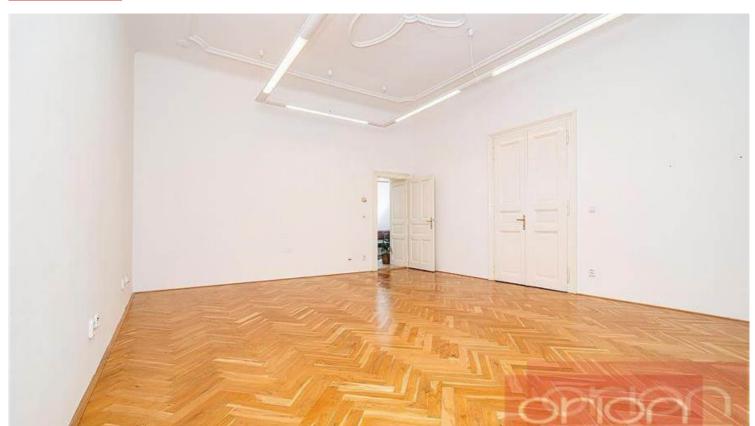

We offer for rent a completely renovated office on the 4th floor. Unfurnished office in a renovated 19th century apartment building with elevator, located in Štěpánská street in Prague 1 - Nové Město. Spacious office with 110 m2 offers fully fitted kitchenette, 3 rooms, satellite, new wooden parquet floors, bathroom and separate toilet. The house with unfurnished office is located in a busy and highly desirable area of Prague 1, just 5 minutes walk from Wenceslas Square. All civic amenities and excellent transport accessibility by car and public transport. The Muzeum, I. P. Pavlova, Karlovo náměstí and Můstek metro stations are just a few minutes away, as well as the exit to the Prague main highway. Garage parking is available for the office for an extra fee.