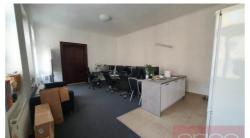

We offer for rent renovated office space on the 4th floor of a renovated 19th century apartment building with an elevator, which is located on Štěpánská Street in Prague 1 - New Town. The total area of 71 sqm offers an entrance hall, 2 office rooms, a bathroom and a separate toilet. There are new wooden parquet floors, brand new kitchennete, high celings. The house is located in a busy and very desirable location in Prague 1, just 5 minutes from Wenceslas Square, there are all civic amenities and excellent transport accessibility by car and public transport. The Muzeum, I. P. Pavlova, Karlovo náměstí and Můstek metro stations are just a few minutes from the house, as well as the access to the Prague main road. There are countless restaurants, cafes, bistros, shops, department stores and other services in the vicinity of the house, all within walking distance. Possibility of renting a parking space in the garage for an extra fee.