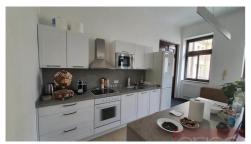

We offer for rent renovated office space on the 4th floor of a renovated 19th century apartment building with an elevator, which is located on Štěpánská Street in Prague 1 - New Town. The total area of 71 sqm offers an entrance hall, 2 office rooms, a bathroom and a separate toilet. There are new wooden parquet floors, brand new kitchennete, high celings. The house is located in a busy and very desirable location in Prague 1, just 5 minutes from Wenceslas Square, there are all civic amenities and excellent transport accessibility by car and public transport. The Muzeum, I. P. Pavlova, Karlovo náměstí and Můstek metro stations are just a few minutes from the house, as well as the access to the Prague main road. There are countless restaurants, cafes, bistros, shops, department stores and other services in the vicinity of the house, all within walking distance. Possibility of renting a parking space in the garage for an extra fee.