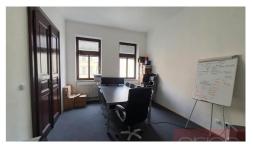

We offer for rent renovated office space on the 4th floor of a renovated 19th century apartment building with an elevator, which is located on Štěpánská Street in Prague 1 - New Town. The total area of 71 sqm offers an entrance hall, 2 office rooms, a bathroom and a separate toilet. There are new wooden parquet floors, brand new kitchennete, high celings. The house is located in a busy and very desirable location in Prague 1, just 5 minutes from Wenceslas Square, there are all civic amenities and excellent transport accessibility by car and public transport. The Muzeum, I. P. Pavlova, Karlovo náměstí and Můstek metro stations are just a few minutes from the house, as well as the access to the Prague main road. There are countless restaurants, cafes, bistros, shops, department stores and other services in the vicinity of the house, all within walking distance. Possibility of renting a parking space in the garage for an extra fee.