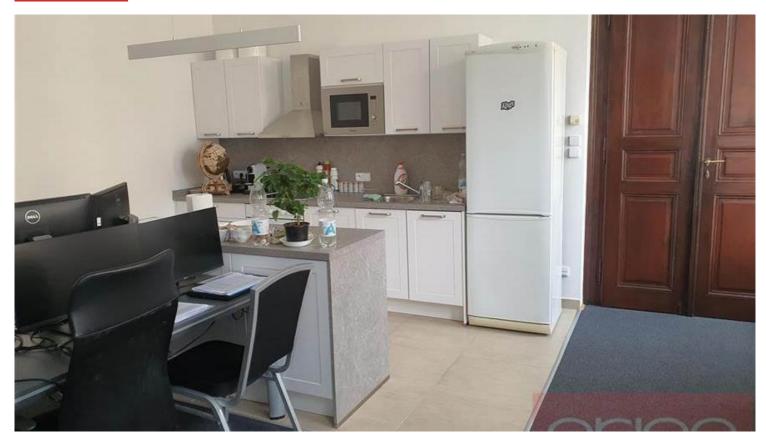

We offer for rent renovated office space on the 4th floor of a renovated 19th century apartment building with an elevator, which is located on Štěpánská Street in Prague 1 - New Town. The total area of 71 sqm offers an entrance hall, 2 office rooms, a bathroom and a separate toilet. There are new wooden parquet floors, brand new kitchennete, high celings. The house is located in a busy and very desirable location in Prague 1, just 5 minutes from Wenceslas Square, there are all civic amenities and excellent transport accessibility by car and public transport. The Muzeum, I. P. Pavlova, Karlovo náměstí and Můstek metro stations are just a few minutes from the house, as well as the access to the Prague main road. There are countless restaurants, cafes, bistros, shops, department stores and other services in the vicinity of the house, all within walking distance. Possibility of renting a parking space in the garage for an extra fee.