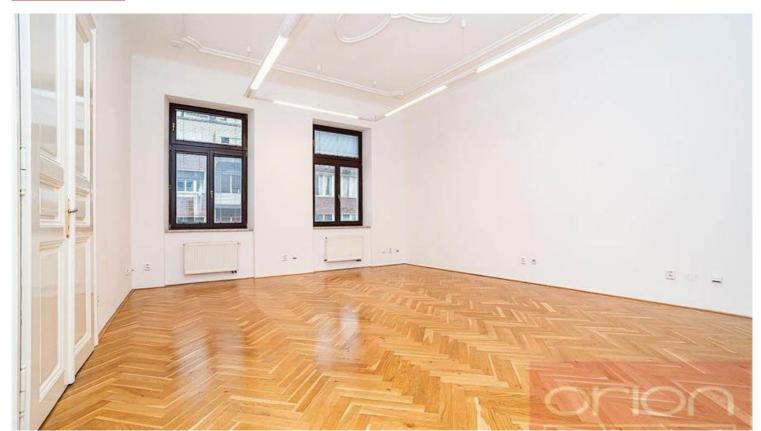

We offer newly refurbished office space for rent on the 4th floor of a renovated apartment building from the 19th century with an elevator in Štěpánská Street in Prague 1 - New Town. The total area of 110 sqm of the unfurnished space offers an entrance hall, 3 offices, a kitchen, a bathroom and a separate toilet. There are new wooden parquet floors in the office. The house is located in a busy and highly sought-after locality of Prague 1, about a 5-minute walk from Wenceslas Square, there are all civic amenities and excellent transport accessibility by car and public transport. The subway stations Muzeum, I.P. Pavlova, Karlovo náměstí and Můstek are just a few minutes from the house, as well as the entrance to the Prague ring road. There are countless restaurants, cafes, department stores and other services, all within walking distance. Possibility of parking in the garage for an extra fee.