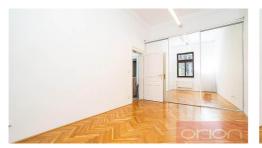

We offer newly refurbished office space for rent on the 4th floor of a renovated apartment building from the 19th century with an elevator in Štěpánská Street in Prague 1 - New Town. The total area of 110 sqm of the unfurnished space offers an entrance hall, 3 offices, a kitchen, a bathroom and a separate toilet. There are new wooden parquet floors in the office. The house is located in a busy and highly sought-after locality of Prague 1, about a 5-minute walk from Wenceslas Square, there are all civic amenities and excellent transport accessibility by car and public transport. The subway stations Muzeum, I.P. Pavlova, Karlovo náměstí and Můstek are just a few minutes from the house, as well as the entrance to the Prague ring road. There are countless restaurants, cafes, department stores and other services, all within walking distance. Possibility of parking in the garage for an extra fee.