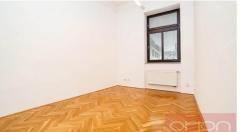

We offer newly refurbished office space for rent on the 4th floor of a renovated apartment building from the 19th century with an elevator in Štěpánská Street in Prague 1 - New Town. The total area of 110 sqm of the unfurnished space offers an entrance hall, 3 offices, a kitchen, a bathroom and a separate toilet. There are new wooden parquet floors in the office. The house is located in a busy and highly sought-after locality of Prague 1, about a 5-minute walk from Wenceslas Square, there are all civic amenities and excellent transport accessibility by car and public transport. The subway stations Muzeum, I.P. Pavlova, Karlovo náměstí and Můstek are just a few minutes from the house, as well as the entrance to the Prague ring road. There are countless restaurants, cafes, department stores and other services, all within walking distance. Possibility of parking in the garage for an extra fee.