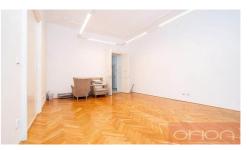

We offer newly refurbished office space for rent on the 4th floor of a renovated apartment building from the 19th century with an elevator in Štěpánská Street in Prague 1 - New Town. The total area of 110 sqm of the unfurnished space offers an entrance hall, 3 offices, a kitchen, a bathroom and a separate toilet. There are new wooden parquet floors in the office. The house is located in a busy and highly sought-after locality of Prague 1, about a 5-minute walk from Wenceslas Square, there are all civic amenities and excellent transport accessibility by car and public transport. The subway stations Muzeum, I.P. Pavlova, Karlovo náměstí and Můstek are just a few minutes from the house, as well as the entrance to the Prague ring road. There are countless restaurants, cafes, department stores and other services, all within walking distance. Possibility of parking in the garage for an extra fee.