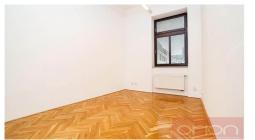

| property type     | commercial   |
|-------------------|--------------|
| property subtype  | office space |
| floor             | 4th floor    |
| PENB energy label | G            |

We offer for rent office space on the 4th floor of a renovated 19th century apartment building with an elevator on Štěpánská Street in Prague 1 - Nové Město. The total area of 116 sqm of unfurnished space offers an entrance hall, 3 offices, a bathroom and a separate toilet. The rooms have new wooden parquet floors, a new kitchenette, quality tiles, high ceilings. The house is located in a busy and very desirable location in Prague 1, a 5-minute walk from Wenceslas Square, there are all civic amenities and excellent transport accessibility by car and public transport. The Muzeum, I. P. Pavlova, Karlovo náměstí and Můstek metro stations are just a few minutes from the house, as is the access to the Prague main road. There are countless restaurants, cafes, bistros, shops, department stores and other services in the vicinity of the house, all within walking distance. Possibility of renting a parking space in the garage for an extra fee.