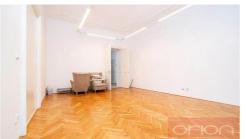

| property type     | commercial   |
|-------------------|--------------|
| property subtype  | office space |
| floor             | 4th floor    |
| PENB energy label | G            |

We offer for rent office space on the 4th floor of a renovated 19th century apartment building with an elevator on Štěpánská Street in Prague 1 - Nové Město. The total area of 116 sqm of unfurnished space offers an entrance hall, 3 offices, a bathroom and a separate toilet. The rooms have new wooden parquet floors, a new kitchenette, quality tiles, high ceilings. The house is located in a busy and very desirable location in Prague 1, a 5-minute walk from Wenceslas Square, there are all civic amenities and excellent transport accessibility by car and public transport. The Muzeum, I. P. Pavlova, Karlovo náměstí and Můstek metro stations are just a few minutes from the house, as is the access to the Prague main road. There are countless restaurants, cafes, bistros, shops, department stores and other services in the vicinity of the house, all within walking distance. Possibility of renting a parking space in the garage for an extra fee.