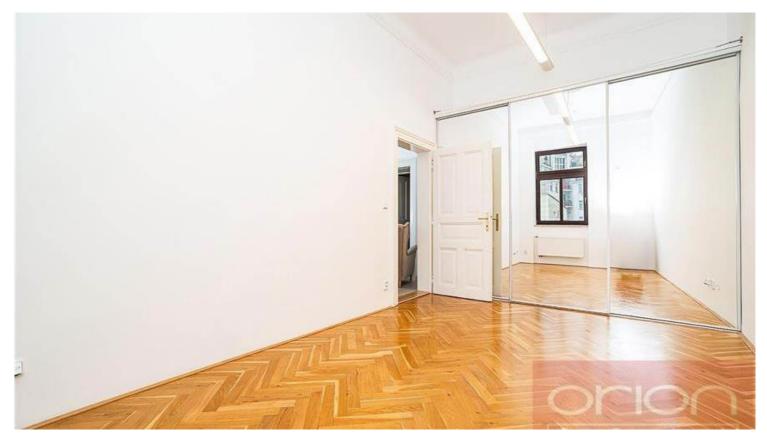

| property type     | commercial   |
|-------------------|--------------|
| property subtype  | office space |
| floor             | 4th floor    |
| PENB energy label | G            |

We offer for rent office space on the 4th floor of a renovated 19th century apartment building with an elevator on Štěpánská Street in Prague 1 - Nové Město. The total area of 116 sqm of unfurnished space offers an entrance hall, 3 offices, a bathroom and a separate toilet. The rooms have new wooden parquet floors, a new kitchenette, quality tiles, high ceilings. The house is located in a busy and very desirable location in Prague 1, a 5-minute walk from Wenceslas Square, there are all civic amenities and excellent transport accessibility by car and public transport. The Muzeum, I. P. Pavlova, Karlovo náměstí and Můstek metro stations are just a few minutes from the house, as is the access to the Prague main road. There are countless restaurants, cafes, bistros, shops, department stores and other services in the vicinity of the house, all within walking distance. Possibility of renting a parking space in the garage for an extra fee.